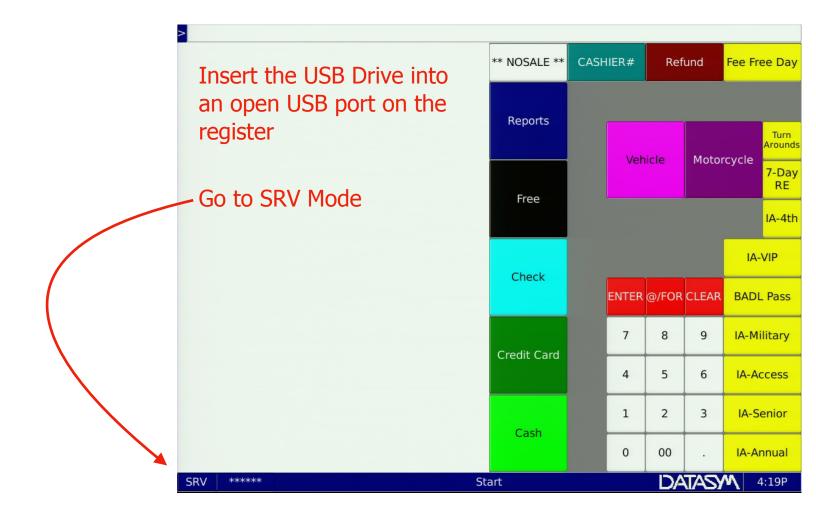

| USB Programming                             | 988                             |          |              |       |               |
|---------------------------------------------|---------------------------------|----------|--------------|-------|---------------|
|                                             | ** NOSALE **                    | CASHIER  | GHIER# Refun |       | Fee Free Day  |
|                                             | Reports                         |          | Vehicle      | Moto  | rcycle        |
|                                             | Free                            |          |              |       | 7-Day<br>RE   |
|                                             |                                 |          |              |       | IA-4th        |
| Cancel Load Save<br>Programming Programming | Save<br>Programming<br>w/Totals | Save Log | s Upg        |       | IA-VIP        |
|                                             |                                 |          |              | ware  | BADL Pass     |
| Tap the Load Programming<br>button          | Credit Card                     | 7        | 8            | 9     | IA-Military   |
|                                             |                                 | 4        | 5            | 6     | IA-Access     |
|                                             | Cash                            | 1        | 2            | 3     | IA-Senior     |
|                                             |                                 | 0        | 00           |       | IA-Annual     |
| SRV ***** Start                             |                                 |          |              | (TAS) | <b>4</b> :20P |