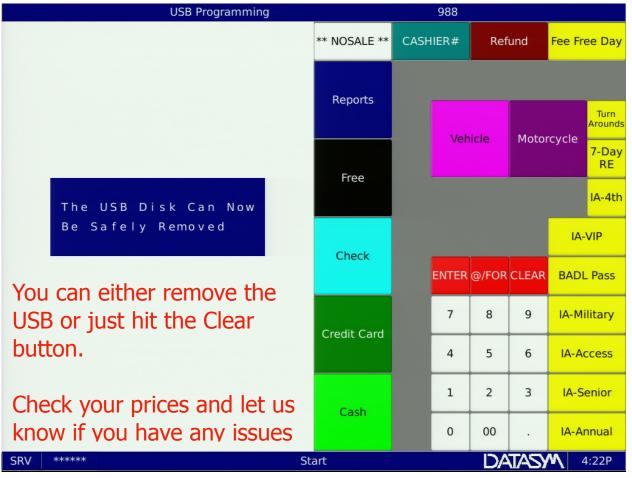

| USB Programming                             | 988                             |          |              |       |               |
|---------------------------------------------|---------------------------------|----------|--------------|-------|---------------|
|                                             | ** NOSALE **                    | CASHIER  | GHIER# Refun |       | Fee Free Day  |
|                                             | Reports                         |          | Vehicle      | Moto  | rcycle        |
|                                             | Free                            |          |              |       | 7-Day<br>RE   |
|                                             |                                 |          |              |       | IA-4th        |
| Cancel Load Save<br>Programming Programming | Save<br>Programming<br>w/Totals | Save Log | s Upg        |       | IA-VIP        |
|                                             |                                 |          |              | ware  | BADL Pass     |
| Tap the Load Programming<br>button          | Credit Card                     | 7        | 8            | 9     | IA-Military   |
|                                             |                                 | 4        | 5            | 6     | IA-Access     |
|                                             | Cash                            | 1        | 2            | 3     | IA-Senior     |
|                                             |                                 | 0        | 00           |       | IA-Annual     |
| SRV ***** Start                             |                                 |          |              | (TAS) | <b>4</b> :20P |