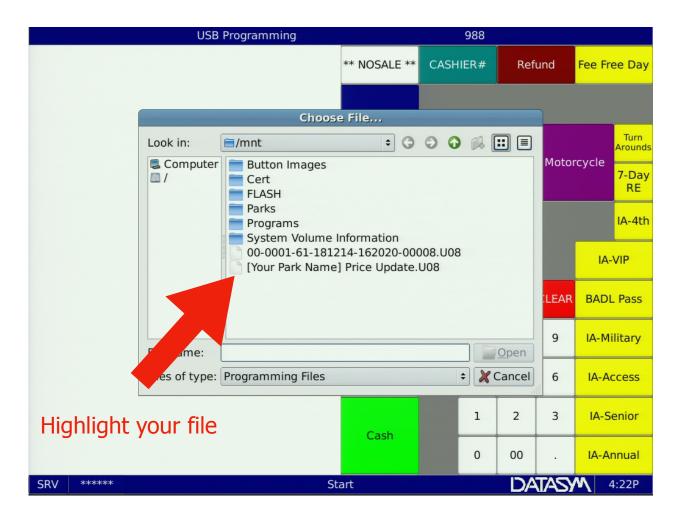

| USB Programming                             | 988                             |          |              |       |               |
|---------------------------------------------|---------------------------------|----------|--------------|-------|---------------|
|                                             | ** NOSALE **                    | CASHIER  | GHIER# Refun |       | Fee Free Day  |
|                                             | Reports                         |          | Vehicle      | Moto  | rcycle        |
|                                             | Free                            |          |              |       | 7-Day<br>RE   |
|                                             |                                 |          |              |       | IA-4th        |
| Cancel Load Save<br>Programming Programming | Save<br>Programming<br>w/Totals | Save Log | s Upg        |       | IA-VIP        |
|                                             |                                 |          |              | ware  | BADL Pass     |
| Tap the Load Programming<br>button          | Credit Card                     | 7        | 8            | 9     | IA-Military   |
|                                             |                                 | 4        | 5            | 6     | IA-Access     |
|                                             | Cash                            | 1        | 2            | 3     | IA-Senior     |
|                                             |                                 | 0        | 00           |       | IA-Annual     |
| SRV ***** Start                             |                                 |          |              | (TAS) | <b>4</b> :20P |