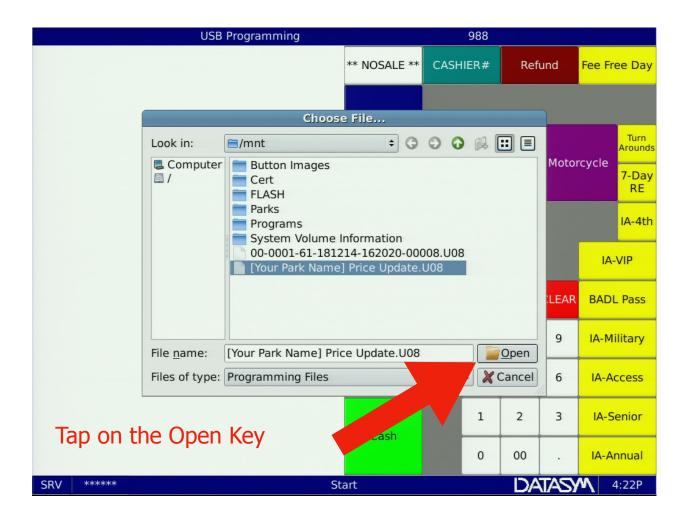

| USB Programming                             | 988                             |          |              |       |               |
|---------------------------------------------|---------------------------------|----------|--------------|-------|---------------|
|                                             | ** NOSALE **                    | CASHIER  | GHIER# Refun |       | Fee Free Day  |
|                                             | Reports                         |          | Vehicle      | Moto  | rcycle        |
|                                             | Free                            |          |              |       | 7-Day<br>RE   |
|                                             |                                 |          |              |       | IA-4th        |
| Cancel Load Save<br>Programming Programming | Save<br>Programming<br>w/Totals | Save Log | s Upg        |       | IA-VIP        |
|                                             |                                 |          |              | ware  | BADL Pass     |
| Tap the Load Programming<br>button          | Credit Card                     | 7        | 8            | 9     | IA-Military   |
|                                             |                                 | 4        | 5            | 6     | IA-Access     |
|                                             | Cash                            | 1        | 2            | 3     | IA-Senior     |
|                                             |                                 | 0        | 00           |       | IA-Annual     |
| SRV ***** Start                             |                                 |          |              | (TAS) | <b>4</b> :20P |