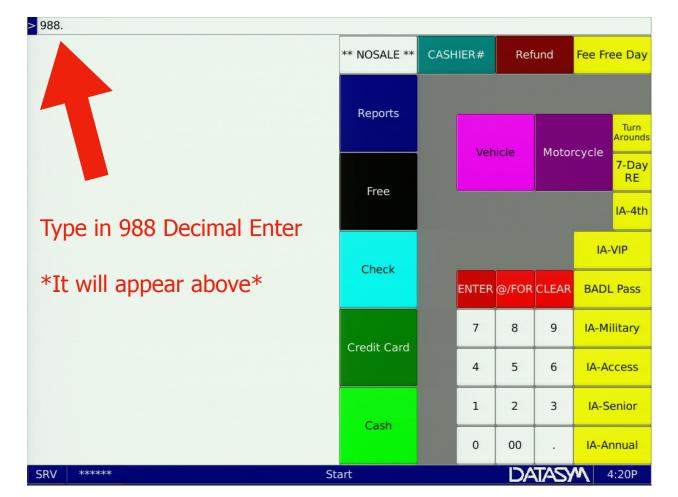

| USB Programming                             | 988                             |          |              |       |               |
|---------------------------------------------|---------------------------------|----------|--------------|-------|---------------|
|                                             | ** NOSALE **                    | CASHIER  | GHIER# Refun |       | Fee Free Day  |
|                                             | Reports                         |          | Vehicle      | Moto  | rcycle        |
|                                             | Free                            |          |              |       | 7-Day<br>RE   |
|                                             |                                 |          |              |       | IA-4th        |
| Cancel Load Save<br>Programming Programming | Save<br>Programming<br>w/Totals | Save Log | s Upg        |       | IA-VIP        |
|                                             |                                 |          |              | ware  | BADL Pass     |
| Tap the Load Programming<br>button          | Credit Card                     | 7        | 8            | 9     | IA-Military   |
|                                             |                                 | 4        | 5            | 6     | IA-Access     |
|                                             | Cash                            | 1        | 2            | 3     | IA-Senior     |
|                                             |                                 | 0        | 00           |       | IA-Annual     |
| SRV ***** Start                             |                                 |          |              | (TAS) | <b>4</b> :20P |